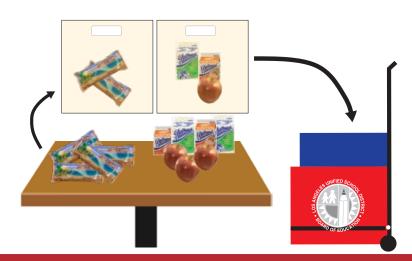

#### Save It For Later

- Whole Fruit
- Cereal
- Crackers
- Coffee Cake
- Pan Dulce

### Do Not Save

- Milk
- Juice
- Cheese
- Burritos
- Yogurt
- Breakfast
  Sandwiches

This Institution is an equal opportunity provider.